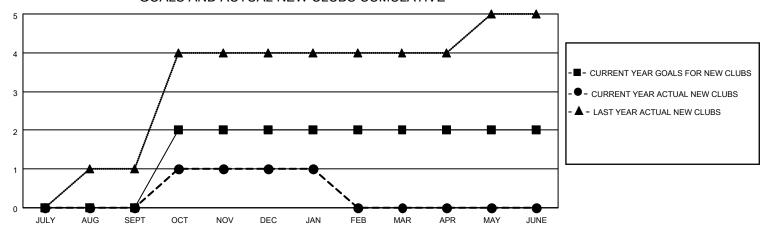

## District 308 A2

| Clubs                 |               |           |               | Members               |                        |                         |                                                    |
|-----------------------|---------------|-----------|---------------|-----------------------|------------------------|-------------------------|----------------------------------------------------|
| RESULTS FOR 2022-2023 |               |           |               | RESULTS FOR 2022-2023 |                        |                         |                                                    |
| QUARTER               | NEW CLUB GOAL | NEW CLUBS | DROPPED CLUBS | QUARTER MEME          | BER GROWTH NET<br>GOAL | MEMBER GROWTH<br>ACTUAL | DROPPED<br>MEMBERS ACTUAL<br>(including transfers) |
| JULY/AUG/SEPT         | 0             | 0         | 0             | JULY/AUG/SEPT         | 10                     | 171                     | 67                                                 |
| OCT/NOV/DEC           | 2             | 1         | 1             | OCT/NOV/DEC           | 20                     | 61                      | 133                                                |
| JAN/FEB/MAR           | 0             | 0         | 1             | JAN/FEB/MAR           | 10                     | 6                       | 5                                                  |
| APR/MAY/JUNE          | 0             | 0         | 0             | APR/MAY/JUNE          | 10                     | 0                       | 0                                                  |

### GOALS AND ACTUAL NEW CLUBS CUMULATIVE