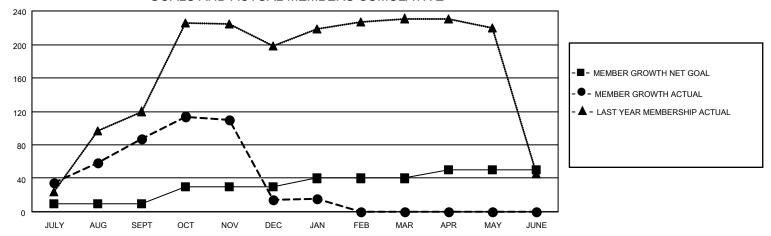

## District 308 A2

| Clubs                 |               |           |               | Members               |                        |                         |                                                    |
|-----------------------|---------------|-----------|---------------|-----------------------|------------------------|-------------------------|----------------------------------------------------|
| RESULTS FOR 2022-2023 |               |           |               | RESULTS FOR 2022-2023 |                        |                         |                                                    |
| QUARTER               | NEW CLUB GOAL | NEW CLUBS | DROPPED CLUBS | QUARTER MEME          | BER GROWTH NET<br>GOAL | MEMBER GROWTH<br>ACTUAL | DROPPED<br>MEMBERS ACTUAL<br>(including transfers) |
| JULY/AUG/SEPT         | 0             | 0         | 0             | JULY/AUG/SEPT         | 10                     | 171                     | 67                                                 |
| OCT/NOV/DEC           | 2             | 1         | 1             | OCT/NOV/DEC           | 20                     | 61                      | 133                                                |
| JAN/FEB/MAR           | 0             | 0         | 1             | JAN/FEB/MAR           | 10                     | 6                       | 5                                                  |
| APR/MAY/JUNE          | 0             | 0         | 0             | APR/MAY/JUNE          | 10                     | 0                       | 0                                                  |

#### GOALS AND ACTUAL MEMBERS CUMULATIVE

| DROPPED CLUBS: 2 |     | 56 CLUBS OF 97 ADDED 1 OR<br>MORE NEW MEMBERS | GENDER DISTRIBUTION                 |                |  |
|------------------|-----|-----------------------------------------------|-------------------------------------|----------------|--|
|                  |     | WORL NEW WEWBERO                              | MALE                                | 1,633 (61.95%) |  |
|                  |     |                                               | FEMALE 1,003 (38.05%)               |                |  |
| DROPPED MEMBERS  |     |                                               | NON BINARY                          | 0 (0.00%)      |  |
|                  |     |                                               | PREFER NOT TO ANSWER                | 0 (0.00%)      |  |
| DECEASED         | 6   |                                               |                                     |                |  |
| CLUB CANCELLED   | 16  | CLICK HERE FOR CUMULATIVE                     | TOTAL FAMILY UNIT MEMBERS           | 403            |  |
| OTHER            | 183 | MEMBERSHIP DATA                               |                                     |                |  |
| TOTAL 205        |     |                                               | FAMILY MEMBERS PAYING HALF DUES 231 |                |  |
|                  |     |                                               |                                     |                |  |